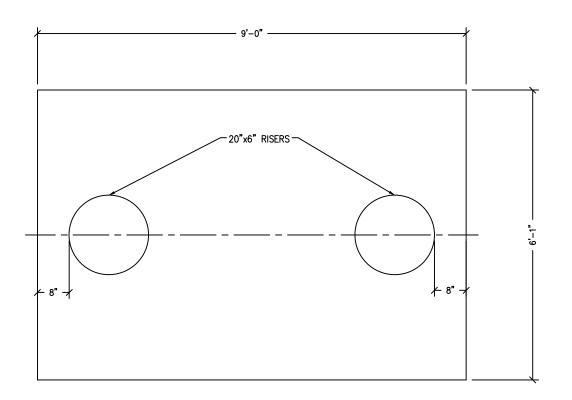

psi
- 2. ALL REINFORCING STEEL IS TO BE UNCOATED GRADE 60
- 3. MINIMUM #3 BAR LAP IS NOT TO BE LESS THAN 1'-6"
- 4. 4" LID TO BE REINFORCED WITH #4 REBAR



| Concrete Products | L |
|-------------------|---|

PHONE: 254.296.6115 ADDRESS: 901 N. HWY 77 HILLSBORO, TX 76645

| CXT, INC. HILLSBORO                                 | DWG. NO. | REV | DESCRIPTION       | DATE      |
|-----------------------------------------------------|----------|-----|-------------------|-----------|
| LOOO LONLID C                                       |          |     |                   |           |
| 1 000-1 CN LID C                                    |          |     |                   |           |
| DRAWN BY: MR DATE: 9/7/18 CHECKED BY: CHECKED DATE: | REV BY:  |     | ADDED SIDE INLETS | 4 /1 1/19 |



<u>Plan view</u>



- NOTES: 1. 28-DAY COMPRESSION STRENGTH = 5000 psi
- 2. ALL REINFORCING STEEL IS TO BE UNCOATED GRADE 60
- 3. MINIMUM #3 BAR LAP IS NOT TO BE LESS THAN 1'-6"
- 4. 4" LID TO BE REINFORCED WITH #4 REBAR



END VIEW

CXT INCORPORATED
CONTROLLED COPY
IF THIS STATEMENT IS NOT PRINTED
IN RED, DOCUMENT MAY NOT BE CURRENT
ISSUED FOR PRODUCTION BY: Michael C. Tolmo



6701 E Flamingo Ave Bldg 300 Nampa, ID 83687 901 N. Highway 77 Hillsboro, TX 76645 362 Waverly Road Williamstown, WV 26187

1000-2C Lid B



1000-2C Lid B

1000-2C Lid B