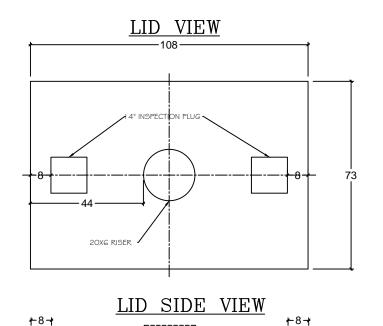

## NOTES:

- 1. 28-DAY COMPRESSION STRENGTH = 5000 psi
- 2. ALL REINFORCING STEEL IS TO BE UNCOATED GRADE 60
- 3. MINIMUM #3 BAR LAP IS NOT TO BE LESS THAN 1'-6"
- 4. 4" LID TO BE REINFORCED WITH #4 REBAR

<u>Plan view</u>

- NOTES: 1. 28-DAY COMPRESSION STRENGTH = 5000 psi
- 2. ALL REINFORCING STEEL IS TO BE UNCOATED GRADE 60
- 3. MINIMUM #3 BAR LAP IS NOT TO BE LESS THAN 1'-6"
- 4. 4" LID TO BE REINFORCED WITH #4 REBAR