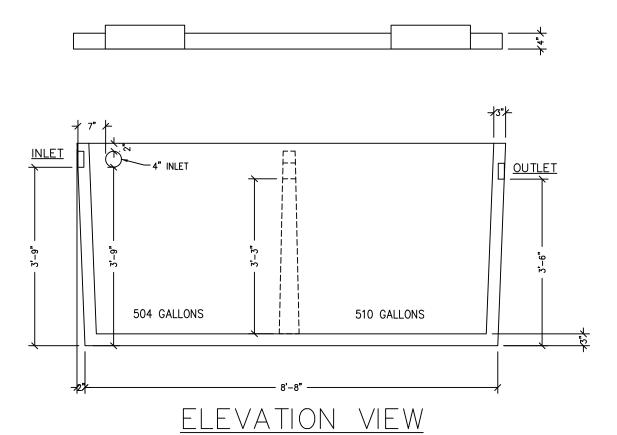

## NOTES:

- 1. 28-DAY COMPRESSION STRENGTH = 5000 psi
- 2. ALL REINFORCING STEEL IS TO BE UNCOATED GRADE 60
- 3. MINIMUM #3 BAR LAP IS NOT TO BE LESS THAN 1'-6"
- 4. 4" LID TO BE REINFORCED WITH #4 REBAR

<u>Plan view</u>

- NOTES: 1. 28-DAY COMPRESSION STRENGTH = 5000 psi
- 2. ALL REINFORCING STEEL IS TO BE UNCOATED GRADE 60
- 3. MINIMUM #3 BAR LAP IS NOT TO BE LESS THAN 1'-6"
- 4. 4" LID TO BE REINFORCED WITH #4 REBAR