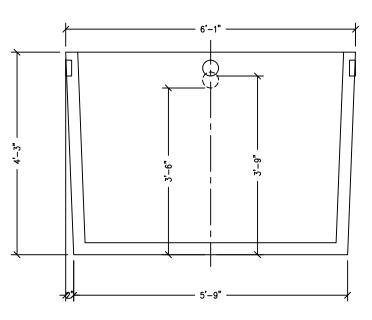

<u>Plan view</u>

- NOTES: 1. 28-DAY COMPRESSION STRENGTH = 5000 psi
- 2. ALL REINFORCING STEEL IS TO BE UNCOATED GRADE 60
- 3. MINIMUM #3 BAR LAP IS NOT TO BE LESS THAN 1'-6"
- 4. 4" LID TO BE REINFORCED WITH #4 REBAR