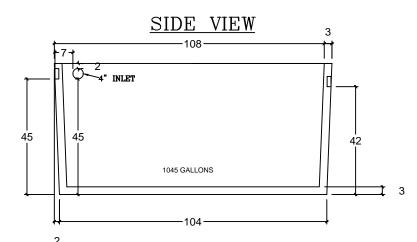

| Concrete Products | L |
|-------------------|---|

PHONE: 254.296.6115 ADDRESS: 901 N. HWY 77 HILLSBORO, TX 76645

| CXT, INC. HILLSBORO                                 | DWG. NO. | REV | DESCRIPTION       | DATE      |
|-----------------------------------------------------|----------|-----|-------------------|-----------|
| LOOO LONLID C                                       |          |     |                   |           |
| 1 000-1 CN LID C                                    |          |     |                   |           |
| DRAWN BY: MR DATE: 9/7/18 CHECKED BY: CHECKED DATE: | REV BY:  |     | ADDED SIDE INLETS | 4 /1 1/19 |