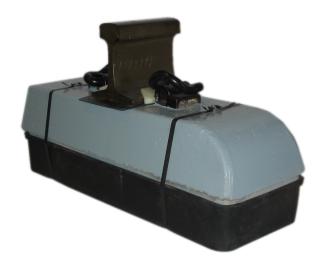

## Two Block Tie and Elastomer Boot System

L.B. Foster Company Transit Products first supplied two block tie and elastomer boot systems in the early 1980's. This product is designed to provide our customers with the following:

The two block and elastomer booted systems can be provided either:

- With a gage bar, as shown in the picture below; or
- ▶ Without the bar with deeper engagement of the system within the concrete structure to provide gage widening restraint.