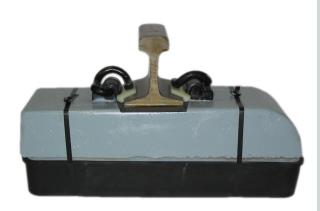

## Two Block Tie and Elastomer Boot System

L.B. Foster Company Transit Products first supplied two block tie and elastomer boot systems in the early 1980's. This product is designed to provide our customers with the following:

The two block and elastomer booted systems can be provided either:

- With a gage bar, as shown in the picture below; or
- ▶ Without the bar with deeper engagement of the system within the concrete structure to provide gage widening restraint.

This product can be provided for any rail section.