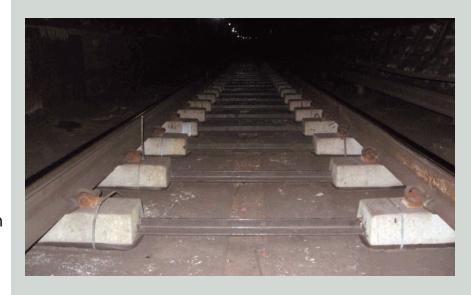

## Two Block Tie and Elastomer Boot System

L.B. Foster Company Transit Products first supplied two block tie and elastomer boot systems in the early 1980's. This product is designed to provide our customers with the following:

- ▶ Rapid and efficient slab track construction.
- ▶ Noise and vibration mitigation in certain frequency ranges.
- ▶ Rail electrical isolation from surrounding structure.
- ▶ Improved lateral restraint in curved ballasted track applications.