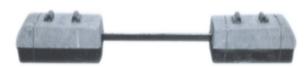

## Two Block Tie and Elastomer Boot System

L.B. Foster Company Transit Products first supplied two block tie and elastomer boot systems in the early 1980's. This product is designed to provide our customers with the following:

The two block and elastomer booted systems can be provided either:

- With a gage bar, as shown in the picture below; or
- ▶ Without the bar with deeper engagement of the system within the concrete structure to provide gage widening restraint.