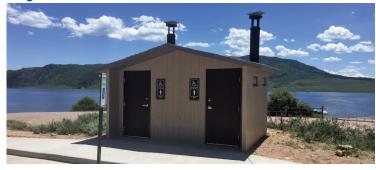

CXT® manufactures precast concrete restroom, shower, concession, and multipurpose buildings for use in parks, recreational areas, and education facilities throughout the United States and Canada.

# **Double Vault Restrooms** - 11' 11" x 14' 4"

#### **Double Cascadian**







### Tioga





## **Double Rocky Mountain**



# **Sweet Smelling Technology**

Designed and placed to ensure an unobstructed airflow over the top of the vent stack for passive ventilation.

The location of the wall vent and orientation of the building takes advantage of the unobstructed airflow.

The positive continual air flow carries the vault air out through the vent pipe keeping the building odor-free.

## Single Vault Restrooms - 6' 6" x 14' 8"

#### Cascadian



### Gunnison



### **Rocky Mountain**







## > Simple to Install

Minimal site preparation is required and buildings can typically be in use on the day of installation.

# > Ready to Use

Prefabricated and delivered complete and ready to use.

## > Easy to Maintain

Interiors are designed to resist abusive wear and can be quickly c