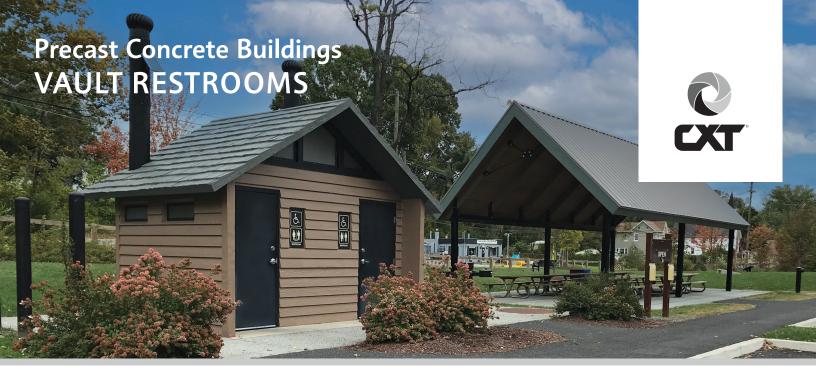

CXT® manufactures precast concrete restroom, shower, concession, and multipurpose buildings for use in parks, recreational areas, and education facilities throughout the United States and Canada.

# **Double Vault Restrooms** - 11' 11" x 14' 4"

## **Double Rocky Mountain**