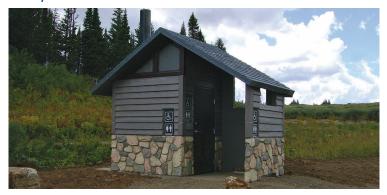

CXT® manufactures precast concrete restroom, shower, concession, and multipurpose buildings for use in parks, recreational areas, and education facilities throughout the United States and Canada.

# **Double Vault Restrooms** - 11' 11" x 14' 4"

#### **Double Cascadian**







### Tioga





## **Double Rocky Mountain**



# **Sweet Smelling Technology**

Designed and placed to ensure an unobstructed airflow over the top of the vent stack for passive ventilation.

The location of the wall vent and orientation of the building takes advantage of the unobstructed airflow.

The positive continual air flow carries the vault air out through the vent pipe keeping the building odor-free.

## Single Vault Restrooms - 6' 6" x 14' 8"

#### Cascadian



### Gunnison



### **Rocky Mountain**







## > Simple to Install

Minimal site preparation is required and buildings can typically be in use on the day of installation.

# > Ready to Use

Prefabricated and delivered complete and ready to use.

## > Easy to Maintain

Interiors are designed to resist abusive wear and can be quickly cleaned with warm soapy water and a brush.

CXT buildings are delivered to your site ready to use and require minimal site preparation. Our structures are manufactured with high-strength precast concrete floors, walls, and roofs and can withstand extreme conditions caused by flood, snow, wind, and zone-4 seismic loads.



### **Cooperative Contracts**

GSA Contract #47QSWA23D009W E&I Cooperative Services Contract #CR001294 Sourcewell Contract #052725-CXT TIPS Contract #240202





- 800.696.5766
- s