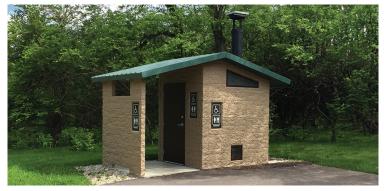

CXT® manufactures precast concrete restroom, shower, concession, and multipurpose buildings for use in parks, recreational areas, and education facilities throughout the United States and Canada.

# **Double Vault Restrooms** - 11' 11" x 14' 4"

#### **Double Cascadian**







### Tioga





## **Double Rocky Mountain**



# **Sweet Smelling Technology**

Designed and placed to ensure an unobstructed airflow over the top of the vent stack for passive ventilation.

The location of the wall vent and orientation of the building takes advantage of the unobstructed airflow.

The positive continual air flow carries the vault air out through the vent pipe keeping the building odor-free.

## Single Vault Restrooms - 6' 6" x 14' 8"

#### Cascadian



### Gunnison



### **Rocky Mountain**







## > Simple to Install

Minimal site preparation is required and buildings can typically be in use on the day of installation.

# > Ready to Use

Prefabricated and delivered complete and ready to use.

## > Easy to Maintain

Interiors are designed to resist abusive wear and can be quickly cleaned with warm soapy water and a brush.

CXT buildings are delivered to your site ready to use and require minimal site preparation. Our structures are manufactured with high-strength precast concrete floors, walls, and roofs and can withstand extreme conditions caused by flood, snow, wind, and zone-4 seismic loads.



### **Cooperative Contracts**

GSA Contract #47QSWA23D009W E&I Cooperative Services Contract #CR001294 Sourcewell Contract #052725-CXT TIPS Contract #2402