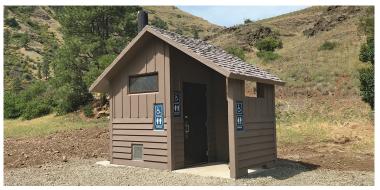

CXT® manufactures precast concrete restroom, shower, concession, and multipurpose buildings for use in parks, recreational areas, and education facilities throughout the United States and Canada.

# **Double Vault Restrooms** - 11' 11" x 14' 4"

#### **Double Cascadian**







### Tioga





## **Double Rocky Mountain**



# **Sweet Smelling Technology**

Designed and placed to ensure an unobstructed airflow over the top of the vent stack for passive ventilation.

The location of the wall vent and orientation of the building takes advantage of the unobstructed airflow.

The positive continual air flow carries the vault air out through the vent pipe keeping the building odor-free.

## Single Vault Restrooms - 6' 6" x 14' 8"

#### Cascadian



### Gunnison



### **Rocky Mountain**







## > Simple to Install

Minimal site preparation is required and buildings can typically be in use on the day of installation.

# > Ready to Use

Prefabricated and delivered complete and ready to use.

## > Easy to Maintain

Interiors are designed to resist abusive wear and can be quickly cleaned with warm soapy water and a brush.

CXT buildings are delivered to your site ready to use and require minimal site preparation. Our structures are manufactured with high-strength precast concrete floors, walls, and roofs and can withstand extreme conditions caused by flood, snow, wind, and zone-4 seismic loads.



### **Cooperative Contracts**

GSA Contract #47QSWA23D009W E&I Cooperative Services Contract #CR001294 Sourcewell Contract #052725-CXT TIP