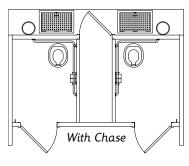

# **Sweet Smelling Technology**

Designed and placed to ensure an unobstructed airflow over the top of the vent stack for passive ventilation.

The location of the wall vent and orientation of the building takes advantage of the unobstructed airflow.

The positive continual air flow carries the vault air out through the vent pipe keeping the building odor-free.