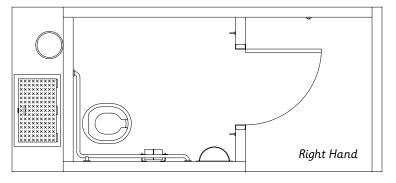

CXT® manufactures precast concrete restroom, shower, concession, and multipurpose buildings for use in parks, recreational areas, and education facilities throughout the United States and Canada.

# **Double Vault Restrooms** - 11' 11" x 14' 4"

#### **Double Cascadian**







### Tioga





## **Double Rocky Mountain**



# **Sweet Smelling Technology**

Designed and placed to ensure an unobstructed airflow over the top of the vent stack for passive ventilation.

The location of the wall vent and orientation of the building takes advantage of the unobstructed airflow.

The positive continual air flow carries the vault air out through the vent pipe keeping the building odor-free.

## Single Vault Restrooms - 6' 6" x 14' 8"

#### Cascadian



### Gunnison



### **Rocky Mountain**







## > Simple to Install

Minimal site preparation is required and buildings can typically be in use on the day of installation.

# > Ready to Use

Prefabricated and delivered complete and ready to use.

## > Easy to Maintain

Interiors are designed to resist abusive wear and can be quickly cleaned with warm soapy water and a brush.

CXT buildings are delivered to your site ready to use and require minimal site preparation. Our structures are manufactured with high-strength precast concrete floors, walls, and roofs and can withstand extreme conditions caused by flood, snow, wind, and zone-4 seismic loads.



### **Cooperative Contracts**

GSA Contract #47QSWA23D009W E&I Cooperative Services Contract #CR001294 Sourcewell Contract #052725-CXT TIPS Contract #240202





- 800.696.5766
- sales