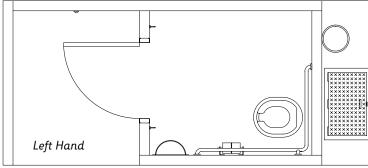

CXT® manufactures precast concrete restroom, shower, concession, and multipurpose buildings for use in parks, recreational areas, and education facilities throughout the United States and Canada.

# **Double Vault Restrooms** - 11' 11" x 14' 4"

#### **Double Cascadian**







### Tioga





## **Double Rocky Mountain**



# **Sweet Smelling Technology**

Designed and placed to ensure an unobstructed airflow over the top of the vent stack for passive ventilation.

The location of the wall vent and orientation of the building takes advantage of the unobstructed airflow.

The positive continual air flow carries the vault air out through the vent pipe keeping the building odor-free.

## Single Vault Restrooms - 6' 6" x 14' 8"

#### Cascadian



### Gunnison



### **Rocky Mountain**







## > Simple to Install

Minimal site preparation is required and buildings can typically be in use on the day of installation.

# > Ready to Use

Prefabricated and delivered complete and ready to use.

## > Easy to Maintain

Interiors are designed to resist abusive wear and can be quickly cleaned with warm soapy water and a brush.

CXT buildings are delivered to your site ready to use and require minimal site preparation. Our structures are manufactured with high-strength precast concrete floors, walls, and roofs and can withstand extreme conditions caused by flood, snow, wind, and zone-4 seismic loads.



### **Cooperative Contracts**

GSA Contract #47QSWA23D009W E&I Cooperative Services Contract #CR001294 Sourcewell Contract #052725-CXT TIPS Contract #240202





- 800.696.5766
- sal