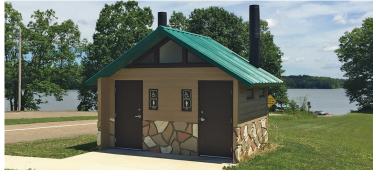

CXT® manufactures precast concrete restroom, shower, concession, and multipurpose buildings for use in parks, recreational areas, and education facilities throughout the United States and Canada.

# **Double Vault Restrooms** - 11' 11" x 14' 4"

#### **Double Cascadian**







### Tioga





## **Double Rocky Mountain**



# **Sweet Smelling Technology**

Designed and placed to ensure an unobstructed airflow over the top of the vent stack for passive ventilation.

The location of the wall vent and orientation of the building takes advantage of the unobstructed airflow.

The positive continual air flow carries the vault air out through the vent pipe keeping the building odor-free.

## Single Vault Restrooms - 6' 6" x 14' 8"

#### Cascadian



### Gunnison



### **Rocky Mountain**







## > Simple to Install

Minimal site preparation is required and buildings can typically be in use on the day of installation.

# > Ready to Use

Prefabricated and delivered complete and ready to use.

## > Easy to Maintain

Interiors are designed to resist abusive wear and can be quickly cleaned with warm soapy water and a