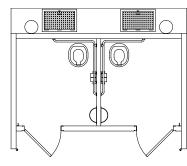

# **Sweet Smelling Technology**

Designed and placed to ensure an unobstructed airflow over the top of the vent stack for passive ventilation.

The location of the wall vent and orientation of the building takes advantage of the unobstructed airflow.

The positive continual air flow carries the vault air out through the vent pipe keeping the building odor-free.