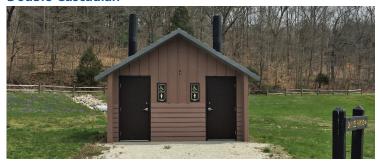

CXT® manufactures precast concrete restroom, shower, concession, and multipurpose buildings for use in parks, recreational areas, and education facilities throughout the United States and Canada.

# **Double Vault Restrooms** - 11' 11" x 14' 4"

#### **Double Cascadian**







### Tioga





## **Double Rocky Mountain**



# **Sweet Smelling Technology**

Designed and placed to ensure an unobstructed airflow over the top of the vent stack for passive ventilation.

The location of the wall vent and orientation of the building takes advantage of the unobstructed airflow.

The positive continual air flow carries the vault air out through the vent pipe keeping the building odor-free.

## Single Vault Restrooms - 6' 6" x 14' 8"

#### Cascadian



### Gunnison



### **Rocky Mountain**







## > Simple to Install

Minimal site preparation is required and buildings can typically be in use on the day of installation.

# > Ready to Use

Prefabricated and delivered complete and ready to use.

## > Easy to Maintain

Interiors are designed to resist abusive wear and