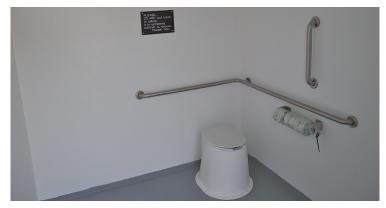

# **Sweet Smelling Technology**

Designed and placed to ensure an unobstructed airflow over the top of the vent stack for passive ventilation.

The location of the wall vent and orientation of the building takes advantage of the unobstructed airflow.

The positive continual air flow carries the vault air out through the vent pipe keeping the building odor-free.