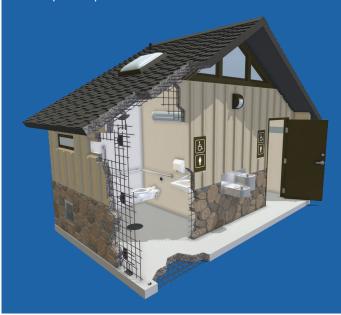

arries the vault air out through the vent pipe keeping the building odor-free.

## Single Vault Restrooms - 6' 6" x 14' 8"

#### Cascadian



### Gunnison



### **Rocky Mountain**







## > Simple to Install

Minimal site preparation is required and buildings can typically be in use on the day of installation.

# > Ready to Use

Prefabricated and delivered complete and ready to use.

## > Easy to Maintain

Interiors are designed to resist abusive wear and can be quickly cleaned with warm soapy water and a brush.

CXT buildings are delivered to your site ready to use and require minimal site preparation. Our structures are manufactured with high-strength precast concrete floors, walls, and roofs and can withstand extreme conditions caused by flood, snow, wind, and zone-4 seismic loads.



### **Cooperative Contracts**

GSA Contract #47QSWA23D009W E&I Cooperative Services Contract #CR001294 Sourcewell Contract #052725-CXT TIPS Contract #240202





- 800.696.5766
- sales@lbfoster.com
- www.cxtinc.com