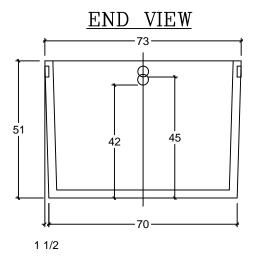

- NOTES: 1. 28-DAY COMPRESSION STRENGTH = 5000 psi
- 2. ALL REINFORCING STEEL IS TO BE UNCOATED GRADE 60.
- 3. MINIMUM #3 BAR LAP IS NOT LESS THAN 1'-6"
- 4. 4" LID THICKNESS REINFORCED WITH #4 REBAR 12 "O.C

## **NOTES:**

- 1. 28-DAY COMPRESSION STRENGTH = 5000 psi
- 2. ALL REINFORCING STEEL IS TO BE UNCOATED GRADE 60
- 3. MINIMUM #3 BAR LAP IS NOT TO BE LESS THAN 1'-6"
- 4. 4" LID TO BE REINFORCED WITH #4 REBAR