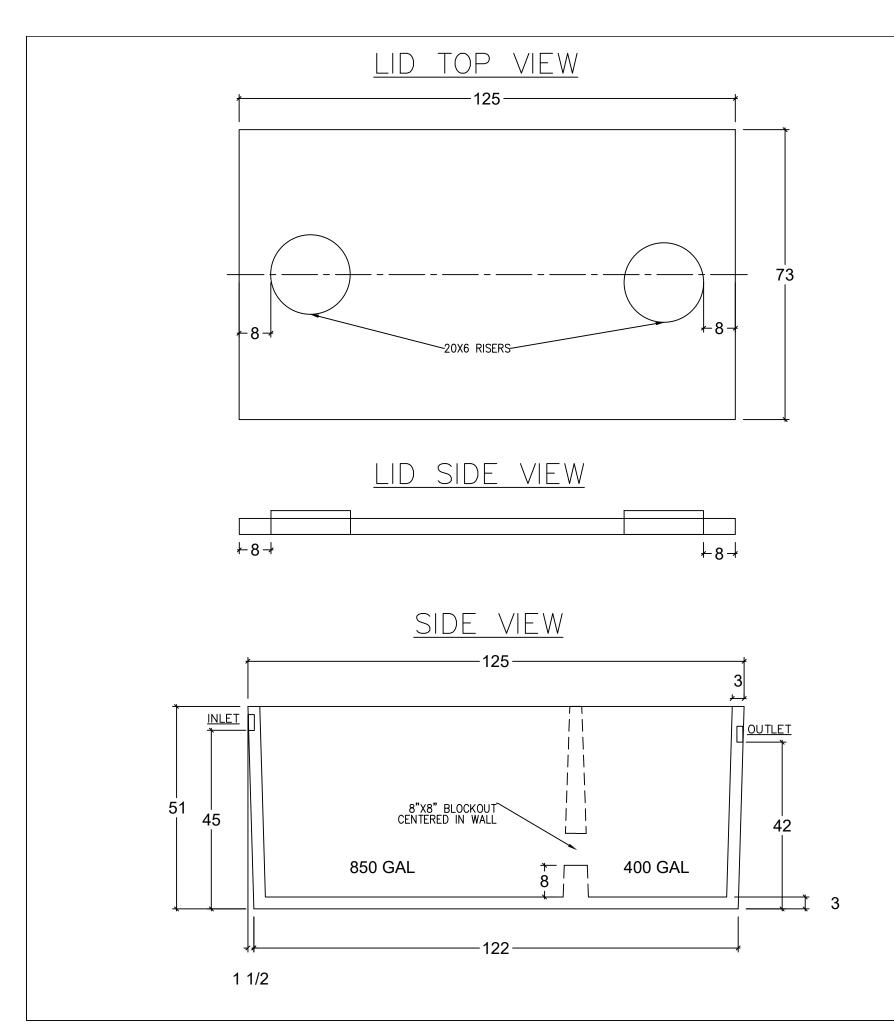

- NOTES: 1. 28-DAY COMPRESSION STRENGTH = 5000 psi
- 2. ALL REINFORCING STEEL IS TO BE UNCOATED GRADE 60.
- 3. MINIMUM #3 BAR LAP IS NOT LESS THAN 1'-6"
- 4. 4" LID THICKNESS REINFORCED WITH #4 REBAR 12 "O.C

## LID TOP VIEW 125 20X6 RISERS LID SIDE VIEW

## **NOTES:**

- 1. 28-DAY COMPRESSION STRENGTH = 5000 psi
- 2. ALL REINFORCING STEEL IS TO BE UNCOATED GRADE 60
- 3. MINIMUM #3 BAR LAP IS NOT TO BE LESS THAN 1'-6"
- 4. 4" LID TO BE REINFORCED WITH #4 REBAR