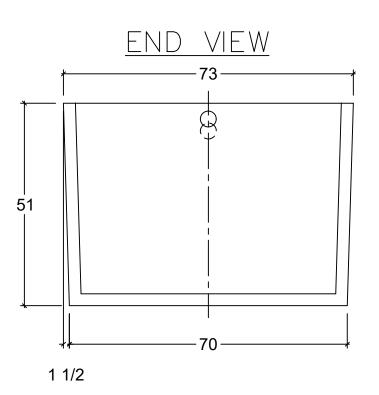

- NOTES: 1. 28-DAY COMPRESSION STRENGTH = 5000 psi
- 2. ALL REINFORCING STEEL IS TO BE UNCOATED GRADE 60.
- 3. MINIMUM #3 BAR LAP IS NOT LESS THAN 1'-6"
- 4. 4" LID THICKNESS REINFORCED WITH #4 REBAR 12 "O.C

## **NOTES:**

- 1. 28-DAY COMPRESSION STRENGTH = 5000 psi
- 2. ALL REINFORCING STEEL IS TO BE UNCOATED GRADE 60
- 3. MINIMUM #3 BAR LAP IS NOT TO BE LESS THAN 1'-6"
- 4. 4" LID TO BE REINFORCED WITH #4 REBAR