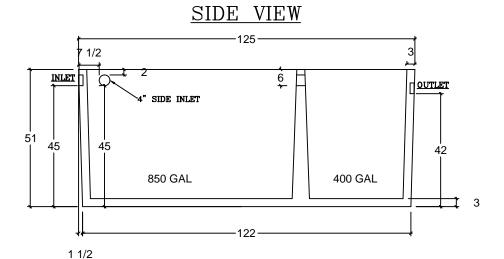

- NOTES: 1. 28-DAY COMPRESSION STRENGTH = 5000 psi
- 2. ALL REINFORCING STEEL IS TO BE UNCOATED GRADE 60.
- 3. MINIMUM #3 BAR LAP IS NOT LESS THAN 1'-6"
- 4. 4" LID THICKNESS REINFORCED WITH #4 REBAR 12 "O.C

## **NOTES:**

- 1. 28-DAY COMPRESSION STRENGTH = 5000 psi
- 2. ALL REINFORCING STEEL IS TO BE UNCOATED GRADE 60
- 3. MINIMUM #3 BAR LAP IS NOT TO BE LESS THAN 1'-6"
- 4. 4" LID TO BE REINFORCED WITH #4 REBAR