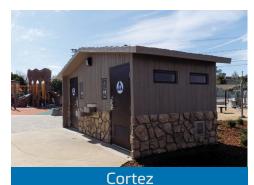

# CXT® PRECAST CONCRETE BUILDINGS

CXT manufacturers precast concrete restroom, shower, concession, and multipurpose buildings for national, state, and municipal parks. Our durable concrete structures are in use at federal, state, county, city, and private recreational sites nationwide.

#### SINGLE USER RESTROOMS



Ozark I







Prefabricated and delivered complete and ready to use, including plumbing electrical where applicable.

Minimal site preparation is required and buildings can typically be in use on the day

#### **EASY TO MAINTAIN**

SIMPLE TO INSTALL

of installation.

Our interiors are designed to resist abusive wear and can be quickly cleaned with warm soapy water and a brush.

CXT buildings are delivered to your site ready to use and require minimal site preparation. Our structures are manufactured with high-strength precast concrete floors, walls, and roofs and are







Floor plans for reference only.

Our buildings can withstand extreme conditions caused by flood, snow, wind, and zone-4 seismic loads.

aesthetically designed in multiple floor plans, colors, and textures.

www.cxti