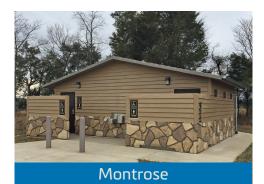

uding plumbing electrical where applicable.

Minimal site preparation is required and buildings can typically be in use on the day

#### **EASY TO MAINTAIN**

SIMPLE TO INSTALL

of installation.

Our interiors are designed to resist abusive wear and can be quickly cleaned with warm soapy water and a brush.

CXT buildings are delivered to your site ready to use and require minimal site preparation. Our structures are manufactured with high-strength precast concrete floors, walls, and roofs and are







Floor plans for reference only.

Our buildings can withstand extreme conditions caused by flood, snow, wind, and zone-4 seismic loads.

aesthetically designed in multiple floor plans, colors, and textures.

www.cxtinc.com



800.696.5766 sales@lbfoster.com





### **MULTIUSER RESTROOMS**

















Floor plans for reference only.

### **UTILITIES**

- > Pre-wired, pre-plumbed, and tested before shipping to meet local code requirements.
- > Concealed within the chase/ storage area for easy hook up and maintenance, and to reduce vandalism.

## HOOK UP AND INSTALLATION

- > Minimal site work is required.
- > Water, sewage and electrical utility lines are stubbed up through the prepared base material to match up with the utility blockout within the floor of the chase area.
- > Hookup of the three utility lines can be completed in a matter of hours.