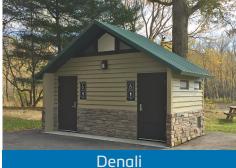

# CXT® PRECAST CONCRETE BUILDINGS

CXT manufacturers precast concrete restroom, shower, concession, and multipurpose buildings for national, state, and municipal parks. Our durable concrete structures are in use at federal, state, county, city, and private recreational sites nationwide.

#### SINGLE USER RESTROOMS



Ozark I







Prefabricated and delivered complete and ready to use, including plumbing electrical where applicable.

Minimal site preparation is required and buildings can typically be in use on the day

#### **EASY TO MAINTAIN**

SIMPLE TO INSTALL

of installation.

Our interiors are designed to resist abusive wear and can be quickly cleaned with warm soapy water and a brush.

CXT buildings are delivered to your site ready to use and require minimal site preparation. Our structures are manufactured with high-strength precast concrete floors, walls, and roofs and are







Floor plans for reference only.

Our buildings can withstand extreme conditions caused by flood, snow, wind, and zone-4 seismic loads.

aesthetically designed in multiple floor plans, colors, and textures.

www.cxtinc.com



8