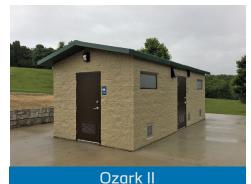

on, and multipurpose buildings for national, state, and municipal parks. Our durable concrete structures are in use at federal, state, county, city, and private recreational sites nationwide.

#### SINGLE USER RESTROOMS



Ozark I







Prefabricated and delivered complete and ready to use, including plumbing electrical where applicable.

Minimal site preparation is required and buildings can typically be in use on the day

#### **EASY TO MAINTAIN**

SIMPLE TO INSTALL

of installation.

Our interiors are designed to resist abusive wear and can be quickly cleaned with warm soapy water and a brush.

CXT buildings are delivered to your site ready to use and require minimal site preparation. Our structures are manufactured with high-strength precast concrete floors, walls, and roofs and are







Floor plans for reference only.

Our buildings can withstand extreme conditions caused by flood, snow, wind, and zone-4 seismic loads.

aesthetically designed in multiple floor plans, colors, and textures.

www.cxtinc.com



800.696.5766 sales@lbfoster.com





### **MULTIUSER RESTROOMS**

















Floor plans for reference only.

### **UTILITIES**

- > Pre-wired, pre-plumbed, and tested before shipping to meet local code requirements.
- > Concealed within the chase/ storage area for easy hook up and maintenance, and to reduce vandalism.

## HOOK UP AND INSTALLATION

- > Minimal site work is required.
- > Water, sewage and electrical utility lines are stubbed up through the prepared base material to match up with the utility blockout within the floor of the chase area.
- > Hoo