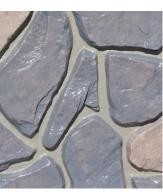

Napa Valley

ROOF

River Rock

Flagstone

Stacked Rock

Cedar Shake

**Ribbed Metal**