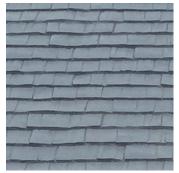

Napa Valley

ROOF

River Rock

Flagstone

Stacked Rock

Cedar Shake

**Ribbed Metal**