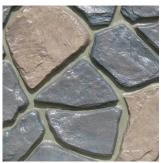

Nuss Brown   | Oatmeal Buff | Pueblo Gold   | Raven Black       | Rich Earth       |
|                  |               |              |              |               |                   |                  |
| Rosewood         | Sage Green    | Salsa Red    | Sand Beige   | Sun Bronze    | Toasted<br>Almond | Western<br>Wheat |

DISCLAIMER: The color samples shown are approximations only. Job site-applied colors will vary from this color chart due to printing variances as well as the texture and porosity of the substrate. CXT<sup>®</sup> recommends applying a color sample to an inconspicuous area on the actual substrate to verify color choice.

Customers can also request specific colors by providing the paint code, paint supplier, and a description of the desired color.

## EXTERIOR STONE



Basalt



Mountain Blend



Natural Grey



Romana



## **TEXTURES**

## **EXTERIOR WALL**



Barnwood



Board & Batt



Horizontal Lap



Stucco



Split Face Block



**Distressed Wood** 



Brick



Napa Valley

ROOF



River Rock



Flagstone



Stacked Rock



Cedar Shake



**Ribbed Metal**