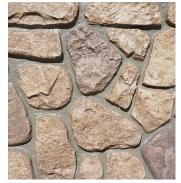

Napa Valley

ROOF

River Rock

Flagstone

Stacked Rock

Cedar Shake

**Ribbed Metal**