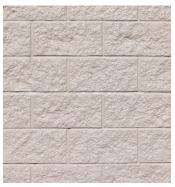

## **EXTERIOR WALL**

Barnwood

Board & Batt

Horizontal Lap

Stucco

Split Face Block

**Distressed Wood** 

Brick