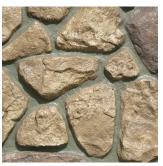

| Oatmeal Buff | Pueblo Gold   | Raven Black       | Rich Earth       |
|                  |               |              |              |               |                   |                  |
| Rosewood         | Sage Green    | Salsa Red    | Sand Beige   | Sun Bronze    | Toasted<br>Almond | Western<br>Wheat |

DISCLAIMER: The color samples shown are approximations only. Job site-applied colors will vary from this color chart due to printing variances as well as the texture and porosity of the substrate. CXT<sup>®</sup> recommends applying a color sample to an inconspicuous area on the actual substrate to verify color choice.

Customers can also request specific colors by providing the paint code, paint supplier, and a description of the desired color.

## EXTERIOR STONE



Basalt



Mountain Blend



Natural Grey



Romana



## **TEXTURES**

## **EXTERIOR WALL**



Barnwood



Board & Batt



Horizontal Lap



Stucco



Split Face Block



**Distressed Wood** 



Brick



Napa Valley

ROOF



River Rock



Flagstone



Stacked Rock



Cedar Shake



**Ribbed Metal**