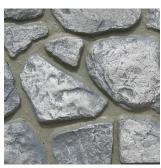

| Pueblo Gold   | Raven Black       | Rich Earth       |
|                  |               |              |              |               |                   |                  |
| Rosewood         | Sage Green    | Salsa Red    | Sand Beige   | Sun Bronze    | Toasted<br>Almond | Western<br>Wheat |

DISCLAIMER: The color samples shown are approximations only. Job site-applied colors will vary from this color chart due to printing variances as well as the texture and porosity of the substrate. CXT<sup>®</sup> recommends applying a color sample to an inconspicuous area on the actual substrate to verify color choice.

Customers can also request specific colors by providing the paint code, paint supplier, and a description of the desired color.

## EXTERIOR STONE



Basalt



Mountain Blend



Natural Grey



Romana



## **TEXTURES**

## **EXTERIOR WALL**



Barnwood



Board & Batt



Horizontal Lap



Stucco



Split Face Block



**Distressed Wood** 



Brick



Napa Valley

ROOF



River Rock



Flagstone



Stacked Rock



Cedar Shake



**Ribbed Metal**