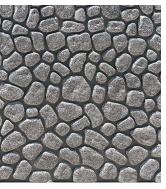

Napa Valley

ROOF

River Rock

Flagstone

Stacked Rock

Cedar Shake

**Ribbed Metal**