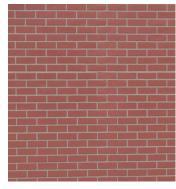

## **EXTERIOR WALL**

Barnwood

Board & Batt

Horizontal Lap

Stucco

Split Face Block

**Distressed Wood** 

Brick