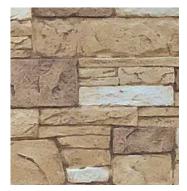

## **EXTERIOR WALL**

Barnwood

Board & Batt

Horizontal Lap

Stucco

Split Face Block

**Distressed Wood** 

Brick