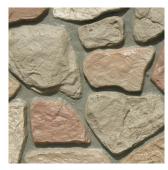

| Raven Black       | Rich Earth       |
|                  |               |              |              |               |                   |                  |
| Rosewood         | Sage Green    | Salsa Red    | Sand Beige   | Sun Bronze    | Toasted<br>Almond | Western<br>Wheat |

DISCLAIMER: The color samples shown are approximations only. Job site-applied colors will vary from this color chart due to printing variances as well as the texture and porosity of the substrate. CXT<sup>®</sup> recommends applying a color sample to an inconspicuous area on the actual substrate to verify color choice.

Customers can also request specific colors by providing the paint code, paint supplier, and a description of the desired color.

## EXTERIOR STONE



Basalt



Mountain Blend



Natural Grey



Romana



## **TEXTURES**

## **EXTERIOR WALL**



Barnwood



Board & Batt



Horizontal Lap



Stucco



Split Face Block



**Distressed Wood** 



Brick



Napa Valley

ROOF



River Rock



Flagstone



Stacked Rock



Cedar Shake



**Ribbed Metal**