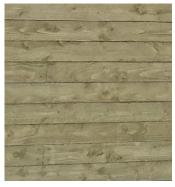

## **EXTERIOR WALL**

Barnwood

Board & Batt

Horizontal Lap

Stucco

Split Face Block

**Distressed Wood** 

Brick